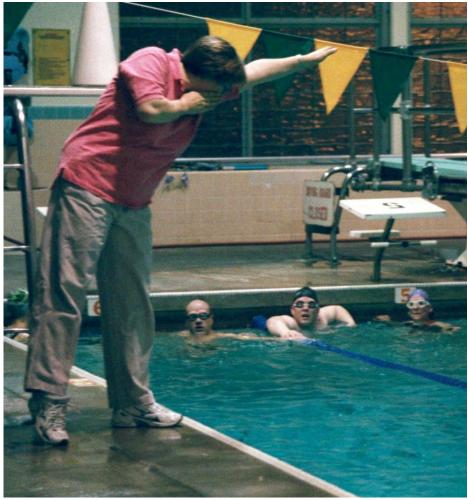

One of Robin O'Leary's famous technique workouts.

Helene Madison Pool February through May and the Yost Pool in Edmonds May through August.

Robin began her coaching career in 1983 as a substitute coach. When the regular coach left Robin took over the job. She took a six-month sabbatical from her job at the Seattle Times and never returned, "I loved coaching."