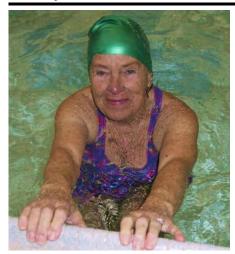

Time for Bainbridge Area Masters coach Lynn Wells to focus on giving Jamie Whitney a few pointers at the Orca meet.

By Lee Carlson to the Orca Swim

Congratulations to the Orca Swim Team and to Meet Director Jim Lasersohn for conducting a great meet. The Orca meet has grown each year, with over 150 participating this year. Highlights of the meet, according to Jim, were the positive energy from the participants, three heats of relays, and Bellingham Swim club winning the Pink Flamingo Relay.