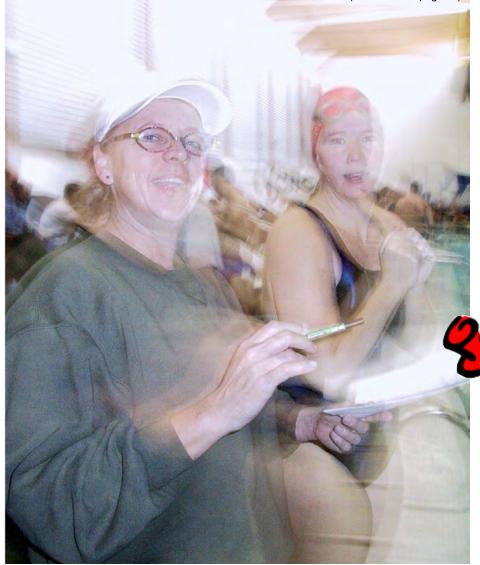

Time for Bainbridge Area Masters coach Lynn Wells to focus on giving Jamie Whitney a few pointers at the Orca meet.

By Lee Carlson to the Orca Swim

Congratulations to the Orca Swim Team and to Meet Director Jim Lasersohn for conducting a great meet. The Orca meet has grown each year, with over 150 participating this year. Highlights of the meet, according to Jim, were the positive energy from the participants, three heats of relays, and Bellingham Swim club winning the Pink Flamingo Relay.