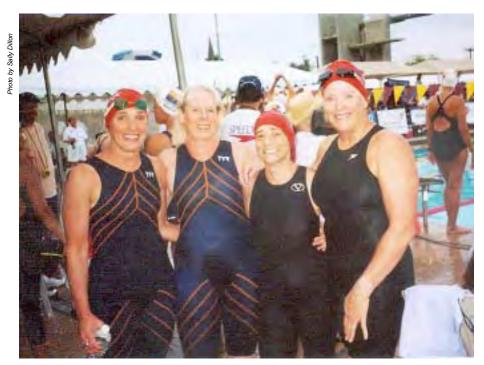

### **Relays Really Count**

When it comes to points, relays are critical. They count twice as much as individual events; first place in a relay, for example, is

(Continued on page 4)

Women's 55+ Relay Team, which captured first place at Nationals in both the 200 Yard Freestyle and Medley Relays. From left: Sarah Welch, Pinky Walker, Arni Litt and Sally Dillon

### PNA Swimmers Shine at Nationals

(Continued from page 1)

worth 22 points, versus 11 points for a first in an individual event. PNA members, particularly the women, produced strong relay showings.

- Women's 45+ team of Jo Moore, Debbie Glassman, Charlotte Davis and Mary Lippold took first in the 200 Yard Freestyle Relay, missing their own national record by just a second.
- Women's 55+ team of Sally Dillon, Pinky Walker, Arni Litt and Sarah Welch took first in both the 200 Yard Freestyle and Medley Relays.
- Women's 45+ team of Mary Lipppold, Anra Litzenberger, Charlotte Davis and Debbie Glassman took second in the 200 Yard Medley Relay.