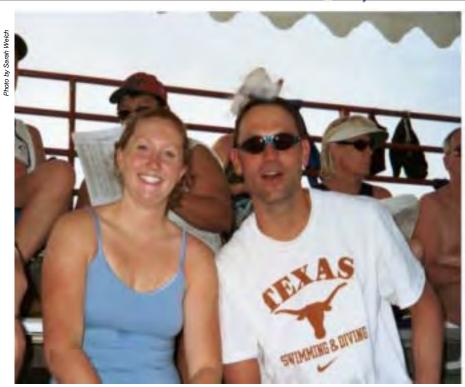

### **Relays Really Count**

When it comes to points, relays are critical. They count twice as much as individual events; first place in a relay, for example, is

(Continued on page 4)

Women's 55+ Relay Team, which captured first place at Nationals in both the 200 Yard Freestyle and Medley Relays. From left: Sarah Welch, Pinky Walker, Arni Litt and Sally Dillon

### PNA Swimmers Shine at Nationals

(Continued from page 1)

worth 22 points, versus 11 points for a first in an individual event. PNA members, particularly the women, produced strong relay showings.

- Women's 45+ team of Jo Moore, Debbie Glassman, Charlotte Davis and Mary Lippold took first in the 200 Yard Freestyle Relay, missing their own national record by just a second.
- Women's 55+ team of Sally Dillon, Pinky Walker, Arni Litt and Sarah Welch took first in both the 200 Yard Freestyle and Medley Relays.
- Women's 45+ team of Mary Lipppold, Anra Litzenberger, Charlotte Davis and Debbie Glassman took second in the 200 Yard Medley Relay.