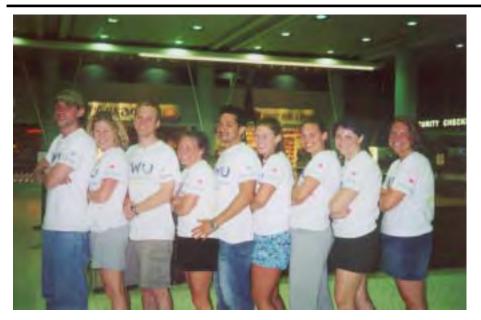

### www.swimpna.org

www.usms.org www.northwestzone.org www.swimoregon.org akmswim.org www.utahmasters.org www.mastersswimming.bc.ca

Members of Western Washington University Masters Team at Nationals From left: Dave Tourigny, Sasha Speer, Aaron Smith, Naomi Jacobson, Eduardo Shu Fong, Amy Jahnke, Erin Salman, Laura Dowd and Michelle Bloxham

### **Bellingham Connected**

Western Washington University, a PNA Masters team from Bellingham, sent several young swimmers to the Nationals. Many said they had felt unconnected to PNA until Nationals, where they gained a better understanding of PNA and their team's relationship to the organization.