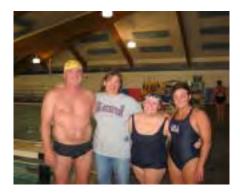

### www.swimpna.org

www.usms.org www.northwestzone.org www.swimoregon.org akmswim.org www.utahmasters.org www.mastersswimming.bc.ca

Members of Western Washington University Masters Team at Nationals From left: Dave Tourigny, Sasha Speer, Aaron Smith, Naomi Jacobson, Eduardo Shu Fong, Amy Jahnke, Erin Salman, Laura Dowd and Michelle Bloxham

### **Bellingham Connected**

Western Washington University, a PNA Masters team from Bellingham, sent several young swimmers to the Nationals. Many said they had felt unconnected to PNA until Nationals, where they gained a better understanding of PNA and their team's relationship to the organization.