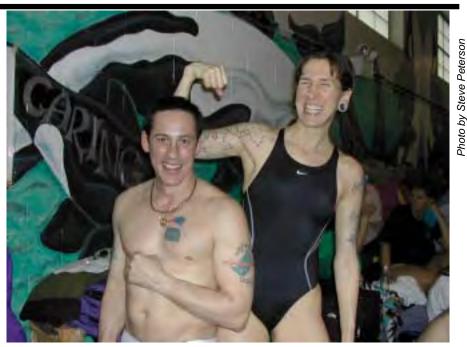

Last year, PNA recognized that meet for the first time.

Jim Nelson and Megan Bussart show off their tattoos at the Beat the Clock meet .

Whether because of that, the meet hosts' abilities or just plain luck, the meet's attendance almost tripled. Likewise, whether it was the upcoming Champs or Nationals meet, swimmers geared up for competition, or a touch of luck, Beat the Clock was well attended with around 120 competitors. Swimmers came from the far reaches of PNA; I even saw friends from Ellensburg and Coeur d'Alene.